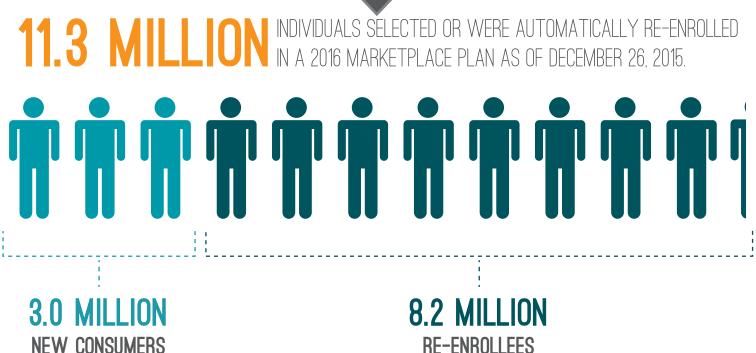

## 2016 OPEN ENROLLMENT PERIOD JANUARY MARKETPLACE ENROLLMENT HIGHLIGHTS

Interim data on enrollment-related activity in the health insurance Marketplaces during the first part of the 2016 Open Enrollment Period (OEP; 11-1-15 to 12-26-2015) for all 50 states and the District of Columbia. Some numbers may not add to totals due to rounding. Please see ASPE issue brief <u>"Health Insurance Marketplaces 2016 Open Enrollment Period: January Enrollment Report"</u> for more details.

## 2016 MARKETPLACE ENROLLMENT OVERALL



**NEW CONSUMERS** 

## DISTRIBUTION OF PLAN SELECTION BY METAL LEVEL



## JANUARY 11TH, 2016

Source: Office of the Assistant Secretary for Planning and Evaluation (ASPE). January 7, 2016. "Health Insurance Marketplaces 2016 Open Enrollment Period: January Enrollment Report." ASPE Data File. Washington DC: US Department of Health and Human Services. Accessed January 11, 2016. Available at https://aspe.hhs.gov/pdf-report/health-insurance-marketplaces-2016-open-enrollment-period-january-enrollment-report