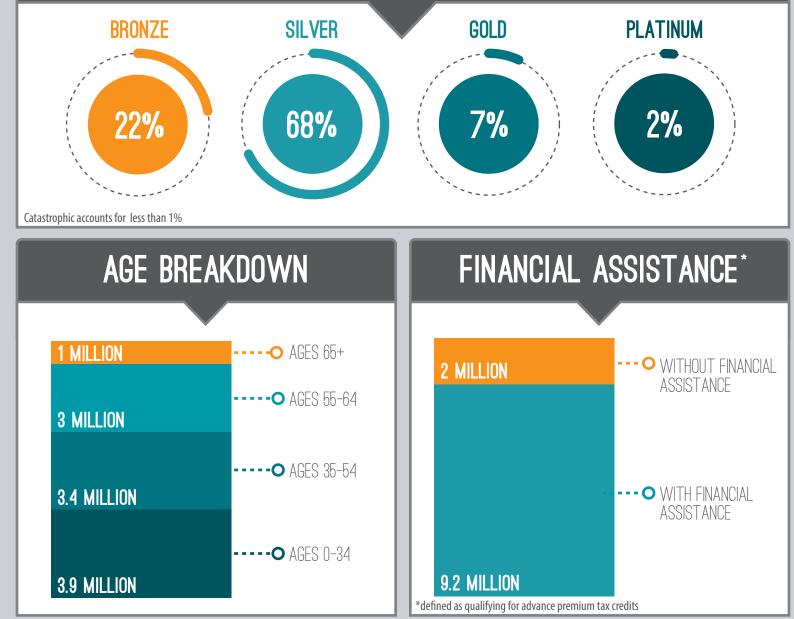

## 2016 OPEN ENROLLMENT PERIOD JANUARY MARKETPLACE ENROLLMENT HIGHLIGHTS

Interim data on enrollment-related activity in the health insurance Marketplaces during the first part of the 2016 Open Enrollment Period (OEP; 11-1-15 to 12-26-2015) for all 50 states and the District of Columbia. Some numbers may not add to totals due to rounding. Please see ASPE issue brief <u>"Health Insurance Marketplaces 2016 Open Enrollment Period: January Enrollment Report"</u> for more details.

## 2016 MARKETPLACE ENROLLMENT OVERALL



**NEW CONSUMERS** 

## DISTRIBUTION OF PLAN SELECTION BY METAL LEVEL



## JANUARY 11TH, 2016

Source: Office of the Assistant Secretary for Planning and Evaluation (ASPE). January 7, 2016. "Health Insurance Marketplaces 2016 Open Enrollment Period: January Enrollment Report." ASPE Data File. Washington DC: US Department of Health and Human Services. Accessed January 11, 2016. Available at https://aspe.hhs.gov/pdf-report/health-insurance-marketplaces-2016-open-enrollment-period-january-enrollment-report