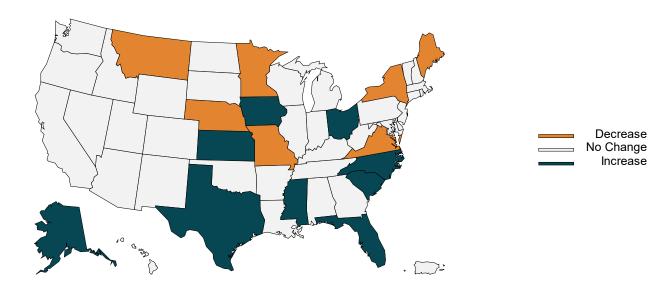

## Private Coverage Rates by State, for All People from 2021 to 2022

|                      | 2021 (%) | 2022 (%) |
|----------------------|----------|----------|
| United States        | 67.0     | 67.2*    |
| Alabama              | 66.4     | 67.0     |
| Alaska               | 64.2     | 66.4*    |
| Arizona              | 63.2     | 63.9     |
| Arkansas             | 59.0     | 60.0     |
| California           | 63.7     | 63.8     |
| Colorado             | 70.1     | 70.5     |
| Connecticut          | 69.2     | 68.9     |
| Delaware             | 71.2     | 71.8     |
| District of Columbia | 71.9     | 72.5     |
| Florida              | 63.1     | 63.6*    |
| Georgia              | 66.1     | 66.6     |
| Hawaii               | 74.5     | 75.0     |
| Idaho                | 68.1     | 68.3     |
| Illinois             | 69.4     | 69.3     |
| Indiana              | 69.0     | 68.4     |
| Iowa                 | 72.3     | 73.3*    |
| Kansas               | 72.6     | 73.7*    |

|                | 2021 (%) | 2022 (%) |
|----------------|----------|----------|
| Kentucky       | 62.8     | 62.8     |
| Louisiana      | 57.1     | 58.1     |
| Maine          | 70.6     | 68.7*    |
| Maryland       | 73.0     | 72.8     |
| Massachusetts  | 73.9     | 73.4     |
| Michigan       | 70.5     | 70.4     |
| Minnesota      | 75.9     | 74.7*    |
| Mississippi    | 59.7     | 61.5*    |
| Missouri       | 69.8     | 68.8*    |
| Montana        | 66.9     | 65.2*    |
| Nebraska       | 74.8     | 73.6*    |
| Nevada         | 62.7     | 63.4     |
| New Hampshire  | 76.6     | 75.6     |
| New Jersey     | 71.2     | 71.2     |
| New Mexico     | 53.3     | 54.4     |
| New York       | 65.9     | 65.4*    |
| North Carolina | 66.9     | 67.8*    |
| North Dakota   | 77.3     | 78.4     |

| 2021 (%) | 2022 (%)                                                                                                                     |
|----------|------------------------------------------------------------------------------------------------------------------------------|
| 67.6     | 68.1*                                                                                                                        |
| 62.2     | 61.7                                                                                                                         |
| 67.0     | 67.1                                                                                                                         |
| 71.7     | 71.2                                                                                                                         |
| 69.2     | 70.5                                                                                                                         |
| 65.4     | 66.9*                                                                                                                        |
| 72.5     | 73.3                                                                                                                         |
| 66.7     | 67.2                                                                                                                         |
| 61.4     | 62.8*                                                                                                                        |
| 77.8     | 78.4                                                                                                                         |
| 70.0     | 70.0                                                                                                                         |
| 73.9     | 73.0*                                                                                                                        |
| 70.5     | 70.8                                                                                                                         |
| 62.7     | 61.8                                                                                                                         |
| 73.5     | 73.3                                                                                                                         |
| 71.8     | 71.0                                                                                                                         |
| 38.1     | 38.6                                                                                                                         |
|          | 67.6<br>62.2<br>67.0<br>71.7<br>69.2<br>65.4<br>72.5<br>66.7<br>61.4<br>77.8<br>70.0<br>73.9<br>70.5<br>62.7<br>73.5<br>71.8 |